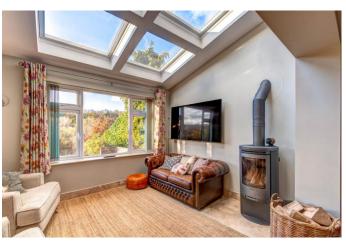

Inside, the property with a welcoming porch and entrance hall adorned with Karndean parquet flooring, providing access to the utility room and garage.

A seamlessly connected, open-plan kitchen and family room boasting Travertine stone tile flooring, skylights, and a warming log-burning stove awaits. This space leads to the dining area and lounge, featuring a distinctive gas fireplace and a bay window.

#### **Details:**

**Porch** 

**Entrance Hall** 

**Ground Floor W/C** 

**Lounge** 16'11" (5.16) max into bay x 10'8" (3.25)

**Dining Room** 8'10" x 10'8" (2.7m x 3.25m)

**Family/Sitting Room** 9'3" x 25'5" (2.82m x 7.75m)