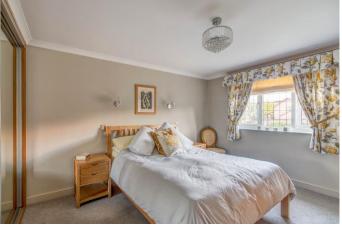

Ascending the stairs reveals four bedrooms, including two spacious doubles with built-in wardrobes. The master bedroom boasts an ensuite shower room. Completing the upper level is a well-appointed family bathroom.

**Kitchen** 9'2" x 14'6" (2.8m x 4.42m)

**Utility Room** 7'11" x 7'9" (2.41m x 2.36m)

**Garage** 18'10" (5.74) x 16'7" (5.05) Both max

**First Floor Landing** 

Master Bedroom 12'6" x 10'10" (3.8m x 3.3m)

**En-suite Shower Room** 7'9" x 6 Both max (2.36m x 6 Both max)

**Bedroom Two** 12'6" (3.8) x 10'11" (3.33) Both max

**Bedroom Three** 9'5" x 8 (2.87m x 8)

**Bedroom Four** 9'5" x 7'7" (2.87m x 2.3m)

**Family Bathroom** 6'5" x 7'7" (1.96m x 2.3m)

**EPC Rating:** To be confirmed