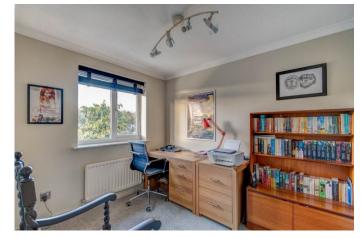

Ascending the stairs reveals four bedrooms, including two spacious doubles with built-in wardrobes. The master bedroom boasts an ensuite shower room. Completing the upper level is a well-appointed family bathroom.

**Kitchen** 9'2" x 14'6" (2.8m x 4.42m)

**Utility Room** 7'11" x 7'9" (2.41m x 2.36m)

**Garage** 18'10" (5.74) x 16'7" (5.05) Both max

**First Floor Landing** 

Master Bedroom 12'6" x 10'10" (3.8m x 3.3m)

**En-suite Shower Room** 7'9" x 6 Both max (2.36m x 6 Both max)

**Bedroom Two** 12'6" (3.8) x 10'11" (3.33) Both max

**Bedroom Three** 9'5" x 8 (2.87m x 8)

**Bedroom Four** 9'5" x 7'7" (2.87m x 2.3m)

**Family Bathroom** 6'5" x 7'7" (1.96m x 2.3m)

**EPC Rating:** To be confirmed