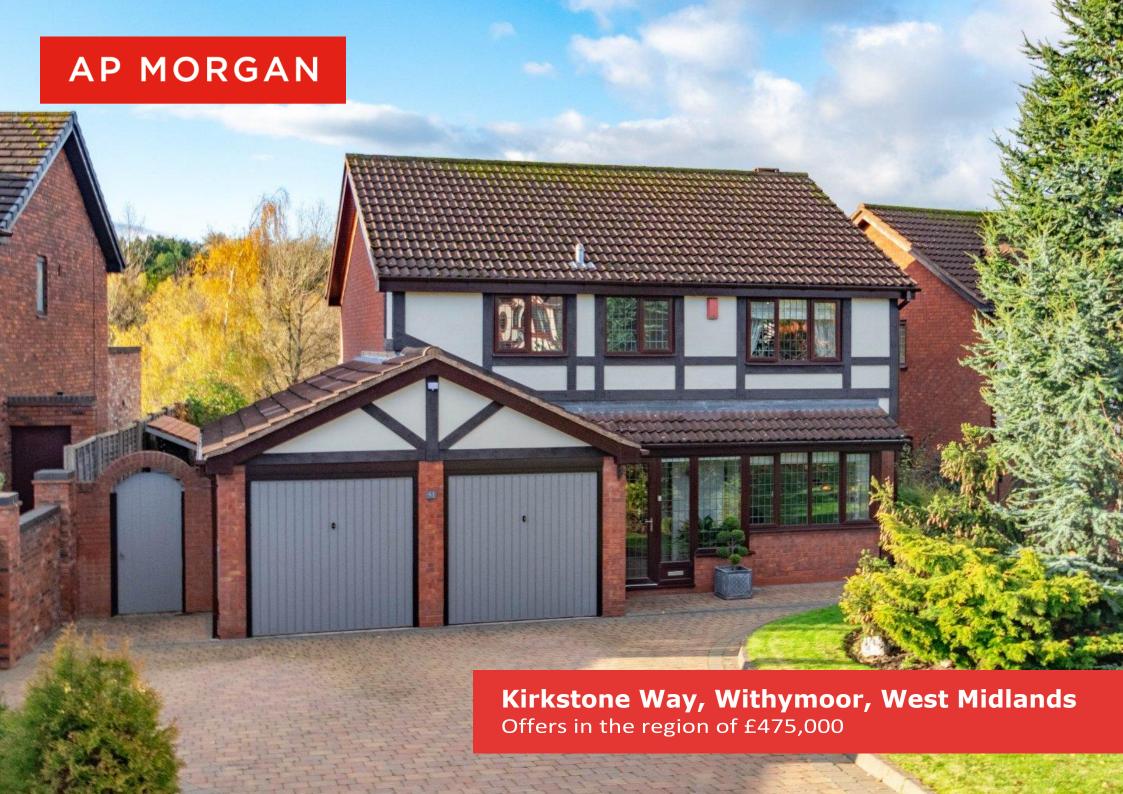

### **Description:**

Presenting this immaculate, extended four-bedroom detached residence nestled within the sought-after lakeside address of Withymoor offering captivating rear aspect views of the nearby lake and greenery.

Outside, the property showcases a sizable block-paved driveway accommodating multiple vehicles, leading to the garage. A side gate opens to the non-overlooked rear garden, adorned with a lawn and two paved seating areas, providing an idyllic setting to enjoy the lakeside views.