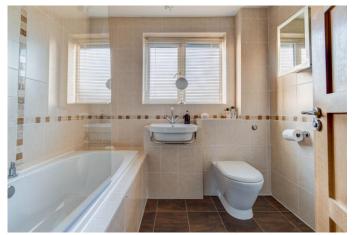

Ascending the stairs reveals four bedrooms, including two spacious doubles with built-in wardrobes. The master bedroom boasts an ensuite shower room. Completing the upper level is a well-appointed family bathroom.

**Bedroom Two** 12'6" (3.8) x 10'11" (3.33) Both max

**Bedroom Three** 9'5" x 8 (2.87m x 8)

**Bedroom Four** 9'5" x 7'7" (2.87m x 2.3m)

**Family Bathroom** 6'5" x 7'7" (1.96m x 2.3m)

**EPC Rating:** To be confirmed