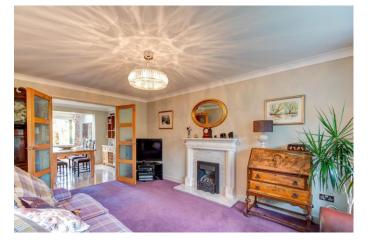

Inside, the property with a welcoming porch and entrance hall adorned with Karndean parquet flooring, providing access to the utility room and garage.

A seamlessly connected, open-plan kitchen and family room boasting Travertine stone tile flooring, skylights, and a warming log-burning stove awaits. This space leads to the dining area and lounge, featuring a distinctive gas fireplace and a bay window.

#### **Details:**

**Porch** 

**Entrance Hall** 

**Ground Floor W/C** 

**Lounge** 16'11" (5.16) max into bay x 10'8" (3.25)

**Dining Room** 8'10" x 10'8" (2.7m x 3.25m)

**Family/Sitting Room** 9'3" x 25'5" (2.82m x 7.75m)