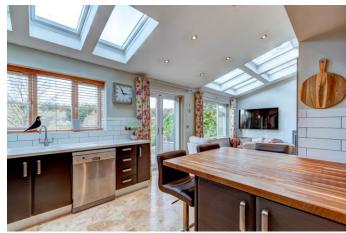

Inside, the property with a welcoming porch and entrance hall adorned with Karndean parquet flooring, providing access to the utility room and garage.

A seamlessly connected, open-plan kitchen and family room boasting Travertine stone tile flooring, skylights, and a warming log-burning stove awaits. This space leads to the dining area and lounge, featuring a distinctive gas fireplace and a bay window.

**Kitchen** 9'2" x 14'6" (2.8m x 4.42m)

**Utility Room** 7'11" x 7'9" (2.41m x 2.36m)

**Garage** 18'10" (5.74) x 16'7" (5.05) Both max

**First Floor Landing** 

Master Bedroom 12'6" x 10'10" (3.8m x 3.3m)

**En-suite Shower Room** 7'9" x 6 Both max (2.36m x 6 Both max)