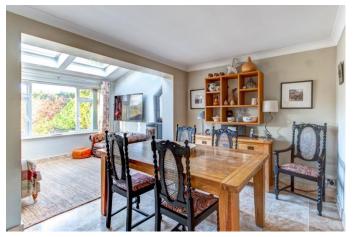

Inside, the property with a welcoming porch and entrance hall adorned with Karndean parquet flooring, providing access to the utility room and garage.

A seamlessly connected, open-plan kitchen and family room boasting Travertine stone tile flooring, skylights, and a warming log-burning stove awaits. This space leads to the dining area and lounge, featuring a distinctive gas fireplace and a bay window.

#### **Details:**

**Porch** 

**Entrance Hall** 

**Ground Floor W/C** 

**Lounge** 16'11" (5.16) max into bay x 10'8" (3.25)

**Dining Room** 8'10" x 10'8" (2.7m x 3.25m)

**Family/Sitting Room** 9'3" x 25'5" (2.82m x 7.75m)