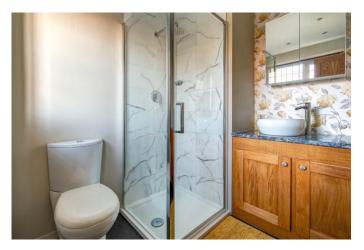

Ascending the stairs reveals four bedrooms, including two spacious doubles with built-in wardrobes. The master bedroom boasts an ensuite shower room. Completing the upper level is a well-appointed family bathroom.

**Kitchen** 9'2" x 14'6" (2.8m x 4.42m)

**Utility Room** 7'11" x 7'9" (2.41m x 2.36m)

**Garage** 18'10" (5.74) x 16'7" (5.05) Both max

**First Floor Landing** 

Master Bedroom 12'6" x 10'10" (3.8m x 3.3m)

**En-suite Shower Room** 7'9" x 6 Both max (2.36m x 6 Both max)

**Bedroom Two** 12'6" (3.8) x 10'11" (3.33) Both max

**Bedroom Three** 9'5" x 8 (2.87m x 8)

**Bedroom Four** 9'5" x 7'7" (2.87m x 2.3m)

**Family Bathroom** 6'5" x 7'7" (1.96m x 2.3m)

**EPC Rating:** To be confirmed