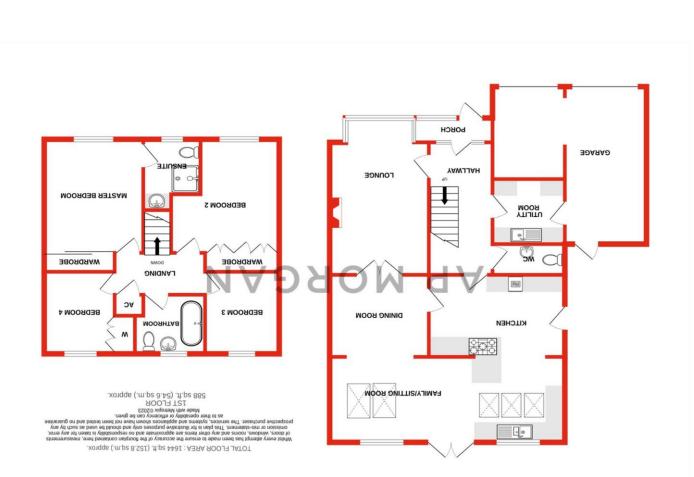

#### **Details:**

**Porch** 

**Entrance Hall** 

**Ground Floor W/C** 

**Lounge** 16'11" (5.16) max into bay x 10'8" (3.25)

**Dining Room** 8'10" x 10'8" (2.7m x 3.25m)

**Family/Sitting Room** 9'3" x 25'5" (2.82m x 7.75m)

**Kitchen** 9'2" x 14'6" (2.8m x 4.42m)

**Utility Room** 7'11" x 7'9" (2.41m x 2.36m)

**Garage** 18'10" (5.74) x 16'7" (5.05) Both max

**First Floor Landing** 

Master Bedroom 12'6" x 10'10" (3.8m x 3.3m)

**En-suite Shower Room** 7'9" x 6 Both max (2.36m x 6 Both max)

**Bedroom Two** 12'6" (3.8) x 10'11" (3.33) Both max

**Bedroom Three** 9'5" x 8 (2.87m x 8)

**Bedroom Four** 9'5" x 7'7" (2.87m x 2.3m)

**Family Bathroom** 6'5" x 7'7" (1.96m x 2.3m)

**EPC Rating:** To be confirmed